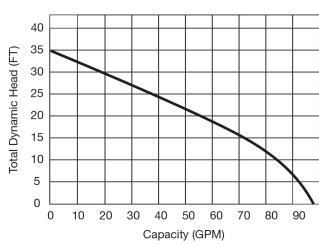

|
| SHAFT                    | Stainless Steel 410                                                      |
| MOTOR                    | Oil-filled / Class B Insulation                                          |
| MECHANICAL SHAFT SEAL    | Dual Mechanical, Type 21, Silicon<br>Carbide Rotating & Stationary Faces |
| BEARINGS                 | Single Row, Ball Oil Lubricated                                          |
| O-RINGS                  | Buna-N                                                                   |
| HARDWARE                 | Stainless Steel                                                          |
| POWER CORD               | SJTW                                                                     |



## **PERFORMANCE CURVE**